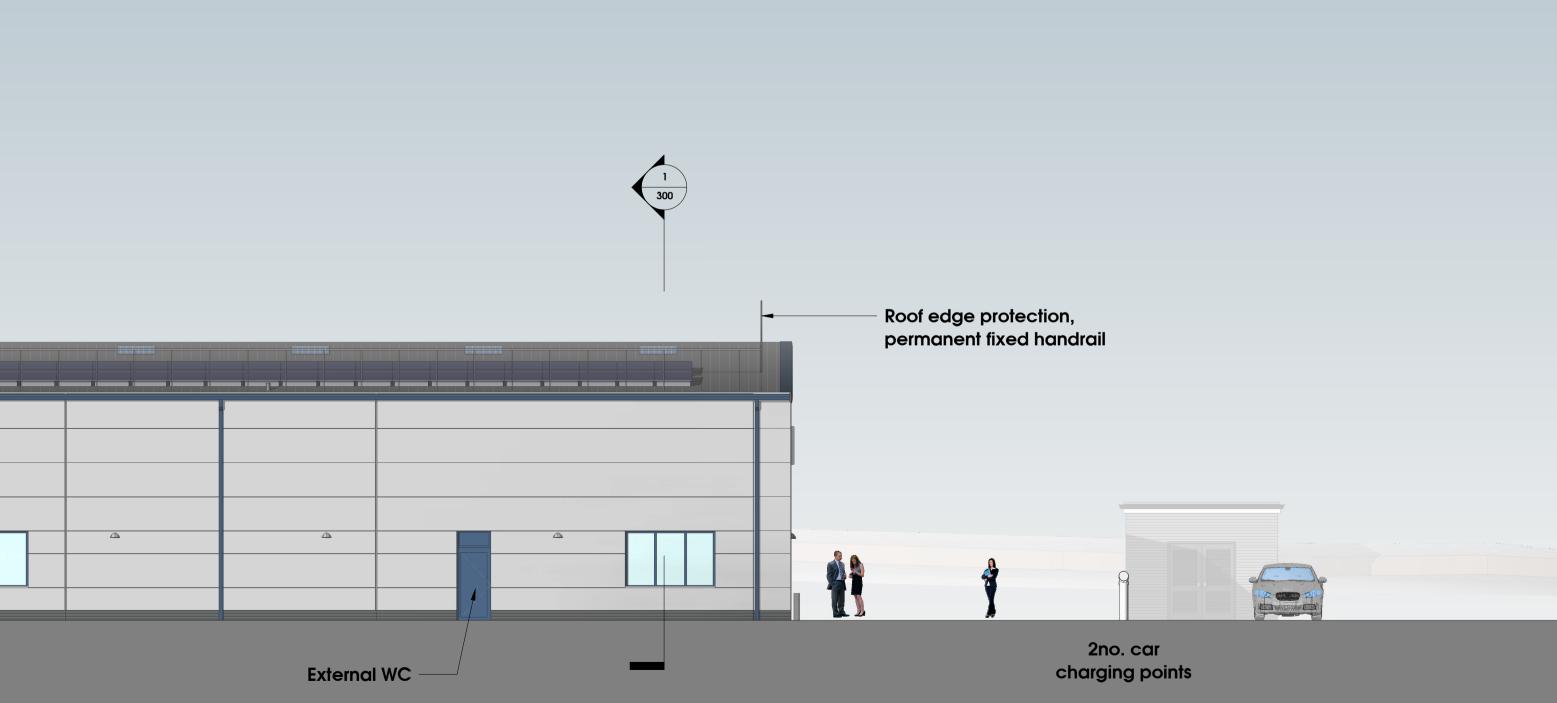

| Eurobond F5 Horizontal cladding,<br>Grey RAL 7042 | Roller sl<br>Blue RA |
|---------------------------------------------------|----------------------|
| Rainwater gutter and downpipes<br>Blue RAL 5005   |                      |
| Eurobond pre formed corner, Grey                  | y RAL 7042           |
| Grey brick plinth                                 |                      |
|                                                   |                      |

| Eurobond F5 Horizontal cladding,<br>Grey RAL 7042 |
|---------------------------------------------------|
| Grey brick plinth                                 |
|                                                   |