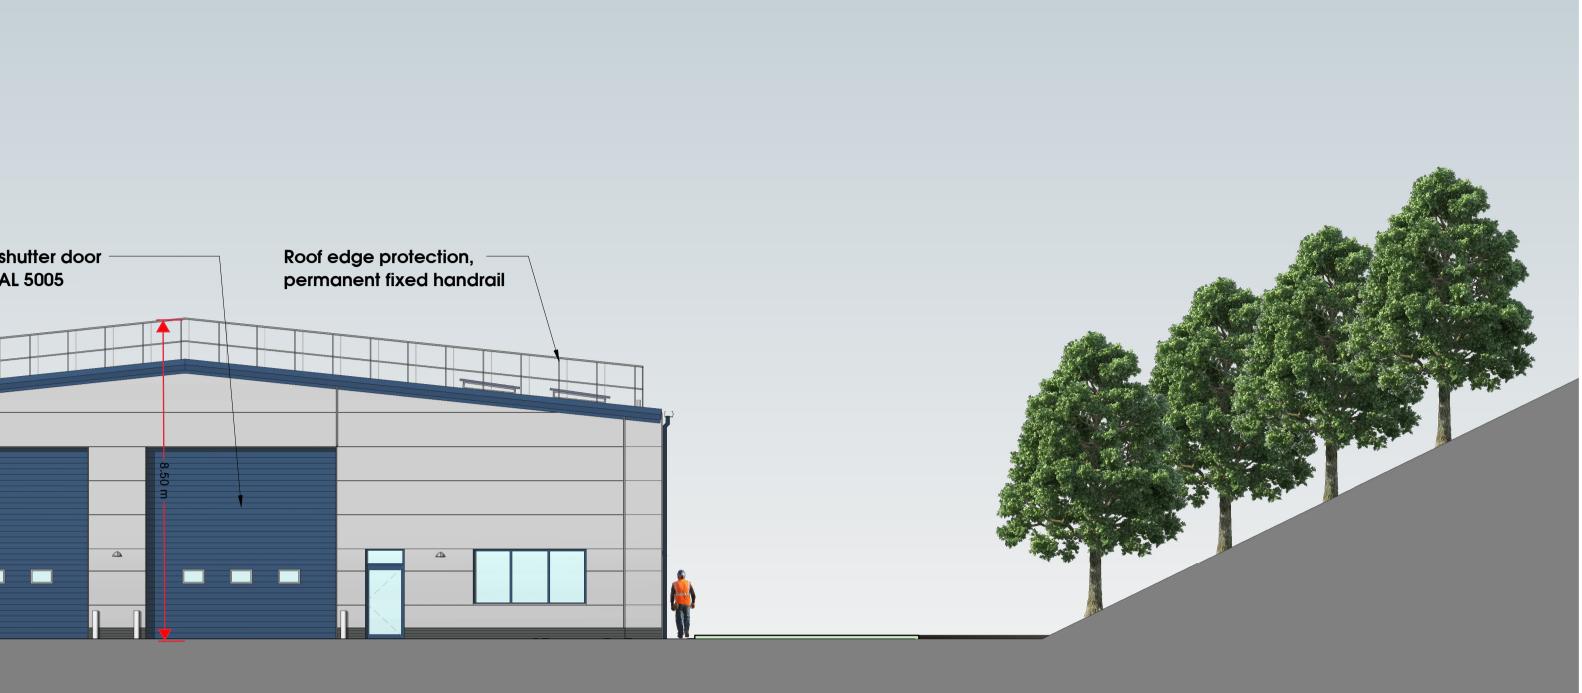

| Eurobond F5 Horizontal cladding,<br>Grey RAL 7042 | Roller sl<br>Blue RA |
|---------------------------------------------------|----------------------|
| Rainwater gutter and downpipes<br>Blue RAL 5005   |                      |
| Eurobond pre formed corner, Grey                  | y RAL 7042           |
| Grey brick plinth                                 |                      |
|                                                   |                      |

| Eurobond F5 Horizontal cladding,<br>Grey RAL 7042 |
|---------------------------------------------------|
| Grey brick plinth                                 |
|                                                   |