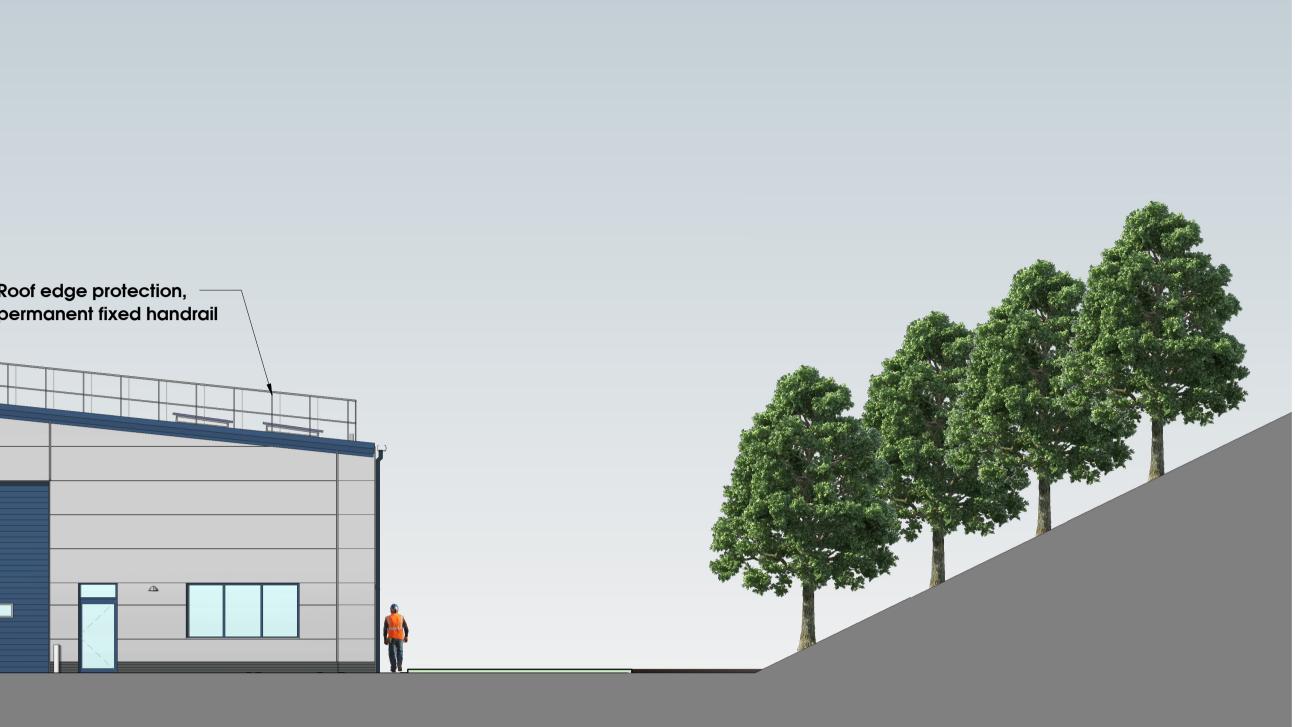

| Eurobond F5 Horizontal cladding,<br>Grey RAL 7042 | Roller sl<br>Blue RA |
|---------------------------------------------------|----------------------|
| Rainwater gutter and downpipes<br>Blue RAL 5005   |                      |
| Eurobond pre formed corner, Grey                  | y RAL 7042           |
| Grey brick plinth                                 |                      |
|                                                   |                      |

| Eurobond F5 Horizontal cladding,<br>Grey RAL 7042 |
|---------------------------------------------------|
| Grey brick plinth                                 |
|                                                   |